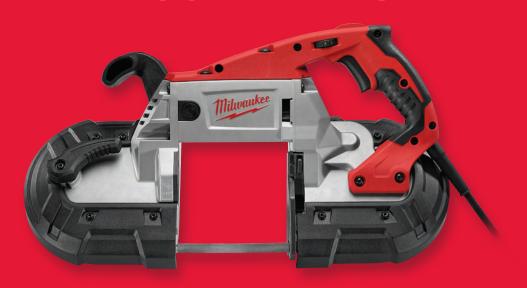

## WHEN YOU PURCHASE A QUALIFYING DEEP CUT BAND SAW

### PURCHASE A QUALIFYING DEEP CUT BAND SAW KIT

NOVEMBER 1 - DECEMBER 31, 2012

| Item #  | Description                       | <b>Qty Purchased</b> |
|---------|-----------------------------------|----------------------|
| 6232-20 | Deep Cut Band Saw                 |                      |
| 6232-21 | Deep Cut Band Saw w/ case         |                      |
| 6238-20 | Deep Cut Band Saw (AC/DC)         |                      |
| 6238-21 | Deep Cut Band Saw (AC/DC) w/ case |                      |