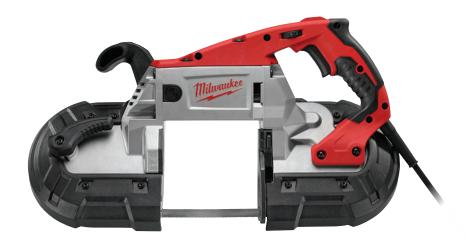

## WHEN YOU PURCHASE A QUALIFYING DEEP CUT BAND SAW

### PURCHASE A QUALIFYING DEEP CUT BAND SAW KIT

NOVEMBER 1 - DECEMBER 31, 2012

| Item #  | Description                       | <b>Qty Purchased</b> |
|---------|-----------------------------------|----------------------|
| 6232-20 | Deep Cut Band Saw                 |                      |
| 6232-21 | Deep Cut Band Saw w/ case         |                      |
| 6238-20 | Deep Cut Band Saw (AC/DC)         |                      |
| 6238-21 | Deep Cut Band Saw (AC/DC) w/ case |                      |