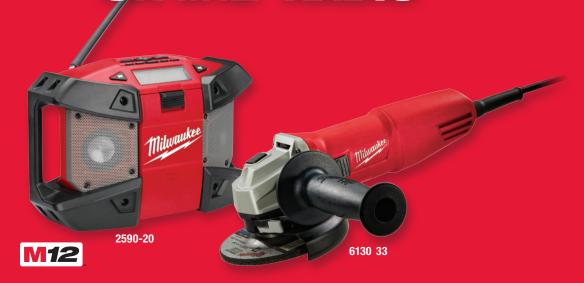

# GET A FROM THE STATE OF THE ST

SMALL ANGLE GRINDER OR M12" RADIO

#### GET A SMALL ANGLE GRINDER OR M12™ RADIO

Thio nuclear

M12<sup>™</sup> Radio 2590-20 Oty

Total Bonus Tools

> Must be equal to or less than total tool purchase

All of the below steps must be completed and purchases must be made November 1 – December 31, 2012, and postmarked no later than January 15, 2013 to qualify for the Milwaukee® mail-in promotion.