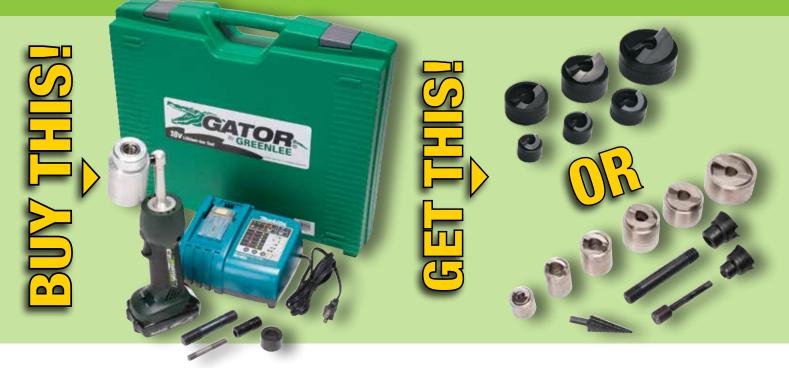

# Receive a FREE SPEED PUNCH OR SLUG BUSTER KIT for 1/2" to 2" conduit with their purchase of an LS50L11A.

# LS50L11A

Kit Includes: LS50L Battery Driver, (1) Battery, (1) Charger, (1) Spacer, (2) Drawstuds

in

- 2X faster than competitive models
- At only 5 lbs. the LS50 is designed for reduced fatigue and easy control
- 360 rotating head punches at any angle and fits in tight spaces

### <u>7216</u> Knockow

# Knockout Punch/Die Kit 1/2" to 2"

- Use with battery-powered, hydraulic, ratchet or manual drivers.
- Uses standard Greenlee dies and draw studs.

## 7907SBSP SPEED PUNCH<sup>™</sup> Kit 1/2" to 2"

- Punch ½" to 2" conduit size in 10 gauge mild steel, aluminum, fiberglass, and plastic
- Also available in Stainless Steel, oiltight pushbutton, and metric sizes
- Compatible with hydraulic and battery-powered drivers